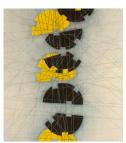

# Steven Baris

Stations of Attention E10, 2024 oil on canvas 48 x 48 in. (bari079)

\$ 6,000.00